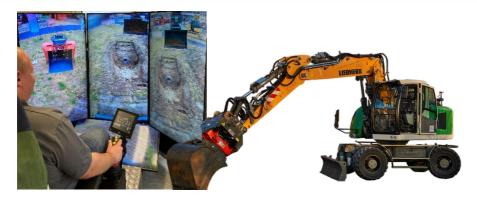

## Video Remote Control for Excavators

What does the home office look like for machine operators? How can the shortage of experienced machine operators be countered?

You are welcome to discuss these questions with the CFLab team while remotely controlling an 18 t excavator via video signal.

Video and Control signals, as well as sensor data for real-time 3D visualisation are provided via 5G networks (private and public). By using the industry-driven OPC-UA standard, integration is greatly simplified. Operators can work in safe environments or switch to different machines from one workplace.